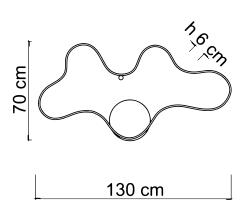

The structure is not deformable.

33212 CLARA/G B 33229 CLARA/G N

Power 54W Led Integrated
Input 220/240 V - 50/60Hz
Kelvin Sikrea Dynamic Dimmer

Dimmable Yes

Real Lumen Dimmable Max 3518

CRI 90 IP 20

Article compatible with Sikrea Dynamic Dimmer + (cod. 4868)