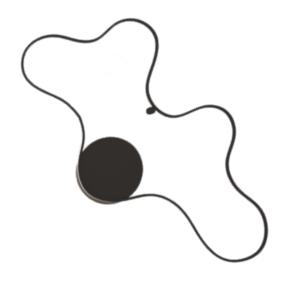

# CLARA/G

# ceiling/wall lamp

Abstract curves reminiscent of a cloud and how many shapes it can take.

And just like a cloud dresses the sky, Clara dresses the environment in which it is installed by decorating and giving a technical touch, thanks to the strip Led light source. The cleansing of her curves transforms this collection into a jewel.